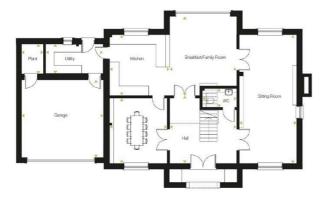

House Type A Plots 1, 4, 6, 8, 11 & 16(h) Ground Floor

House Type A Plots 1, 4, 6, 8, 11 & 16(h) First Floor