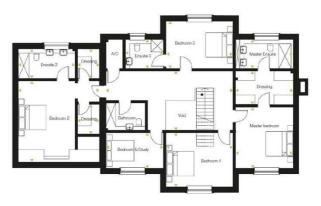

House Type A Plots 1, 4, 6, 8, 11 & 16(h) Ground Floor

House Type A Plots 1, 4, 6, 8, 11 & 16(h) First Floor