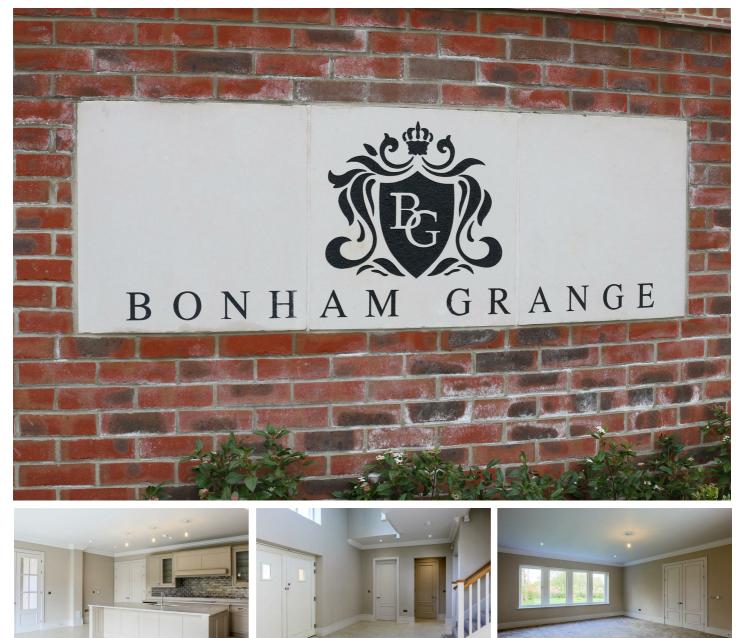

# 19 Church Road, Upminster, RM14 3BJ Asking Price £1,925,000

Private Estate | Brick built Homes | 5 bathrooms | Underfloor Heating | 3-meter ceilings | Bespoke kitchens | Marble throughout the Kitchen | Luxury Homes | Construction of this property is complete in 12 months time

- The Argyle - Blueprint proudly presents this 5-bedroom 5-bathroom luxury house situated within a brand-new gated community in the rural village of Bulphan Essex. Nestled in the scenic countryside, this house effortlessly combines traditional elegance with practical and modern flair - the result, the house and lifestyle that you have been waiting to discover.

This gated estate is made up of 19 five Bedroom Detected Luxury homes with more than 80% Sold.

www.bonhamgrange.co.uk

Do not miss out on the limited amount of house remaining, call us today for further details.